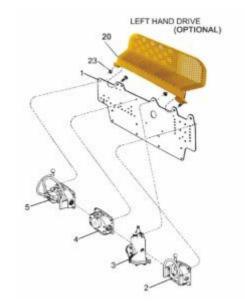

## 9. Mounting Parts For Air Controls And Lubricator

| No. | Description                                    | Modified   |   | Ref. Part No. | QTY |
|-----|------------------------------------------------|------------|---|---------------|-----|
| 1   | Mounting Plate                                 |            |   | 5112084200    | 1   |
| 2   | Air Control Bucket (See Page No. 21-22)        |            |   | 5032015586    | 1   |
| 3   | Oil Lubricator (See Page No. 23-24)            |            |   | 5042016583    | 1   |
| 4   | Air Control Traction Right (See Page No. 25)   |            |   | 5032015585    | 1   |
| 5   | Air Control Traction Left (See Page No. 19-20) |            |   | 5032015584    | 1   |
| 6   | Silencer Element (Optional)                    |            | * | M10301        | 5   |
| 7   | Cushion Plate Small                            |            |   | 5104027700    | 1   |
| 8   | Stud (Hex Bolt)                                |            |   | 5104030500    | 6   |
| 9   | Spacer                                         |            |   | 5104036000    | 8   |
| 10  | Stud (Hex Bolt)                                |            |   | 5104036100    | 3   |
| 11  | Spring washer                                  |            |   | 0333213600    | 12  |
| 12  | Nut                                            |            |   | 0266111200    | 12  |
| 13  | Pin                                            |            |   | 0106228100    | 18  |
| 14  | Hose Clam                                      |            |   | 0347450600    | 2   |
| 15  | T - Pipe                                       | 5104028400 | * | M10310        | 2   |
| 16  | Stud (Hex Bolt)                                |            |   | 5096993200    | 3   |
| 17  | Cushion Plate big                              |            |   | 5112055300    | 1   |
| 18  | Link                                           |            |   | 5032027500    | 1   |
| 19  | Connector tube                                 |            |   | 5032027600    | 1   |
| 20  | Guard                                          | 5112114100 | * | M10315        | 1   |
| 22  | Screw                                          |            |   | 0147147700    | 2   |
| 23  | Nut                                            | 0291111400 | * | M10318        | 2   |
| 24  | Gasket                                         |            |   | 0657586400    | 1   |
| 25  | Plug                                           |            |   | 5032016400    | 1   |
| 26  | O Ring                                         |            |   | 0663213600    | 1   |
| 27  | Adapter                                        |            |   | 5032016500    | 1   |
|     | Hose Pipe Guard                                |            | * | M10323        | 1   |
|     | 3 way valve for Dumping (See at Page No. 30)   |            |   | 9010023080    | 1   |

Note : 1 Reference Part Number Starting With 'M' - Is Modified