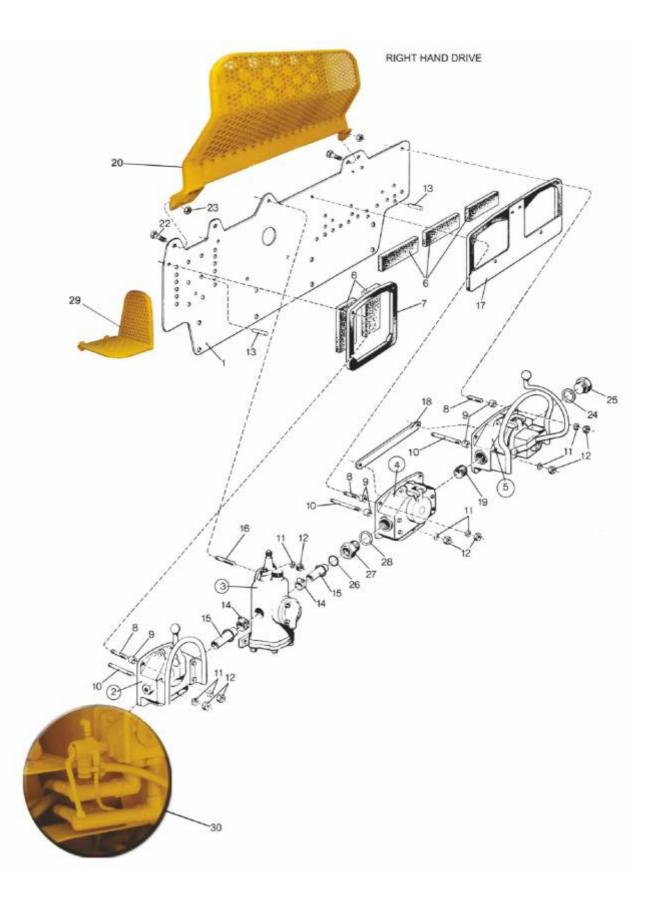

## 9. Mounting Parts For Air Controls And Lubricator

| No. | Description                                    | Modified   |   | Ref. Part No. | QTY |
|-----|------------------------------------------------|------------|---|---------------|-----|
| 1   | Mounting Plate                                 |            |   | 5112084200    | 1   |
| 2   | Air Control Bucket (See Page No. 21-22)        |            |   | 5032015586    | 1   |
| 3   | Oil Lubricator (See Page No. 23-24)            |            |   | 5042016583    | 1   |
| 4   | Air Control Traction Right (See Page No. 25)   |            |   | 5032015585    | 1   |
| 5   | Air Control Traction Left (See Page No. 19-20) |            |   | 5032015584    | 1   |
| 6   | Silencer Element (Optional)                    |            | * | M10301        | 5   |
| 7   | Cushion Plate Small                            |            |   | 5104027700    | 1   |
| 8   | Stud (Hex Bolt)                                |            |   | 5104030500    | 6   |
| 9   | Spacer                                         |            |   | 5104036000    | 8   |
| 10  | Stud (Hex Bolt)                                |            |   | 5104036100    | 3   |
| 11  | Spring washer                                  |            |   | 0333213600    | 12  |
| 12  | Nut                                            |            |   | 0266111200    | 12  |
| 13  | Pin                                            |            |   | 0106228100    | 18  |
| 14  | Hose Clam                                      |            |   | 0347450600    | 2   |
| 15  | T - Pipe                                       | 5104028400 | * | M10310        | 2   |
| 16  | Stud (Hex Bolt)                                |            |   | 5096993200    | 3   |
| 17  | Cushion Plate big                              |            |   | 5112055300    | 1   |
| 18  | Link                                           |            |   | 5032027500    | 1   |
| 19  | Connector tube                                 |            |   | 5032027600    | 1   |
| 20  | Guard                                          | 5112114100 | * | M10315        | 1   |
| 22  | Screw                                          |            |   | 0147147700    | 2   |
| 23  | Nut                                            | 0291111400 | * | M10318        | 2   |
| 24  | Gasket                                         |            |   | 0657586400    | 1   |
| 25  | Plug                                           |            |   | 5032016400    | 1   |
| 26  | O Ring                                         |            |   | 0663213600    | 1   |
| 27  | Adapter                                        |            |   | 5032016500    | 1   |
|     | Hose Pipe Guard                                |            | * | M10323        | 1   |
|     | 3 way valve for Dumping (See at Page No. 30)   |            |   | 9010023080    | 1   |

Note : 1 Reference Part Number Starting With 'M' - Is Modified